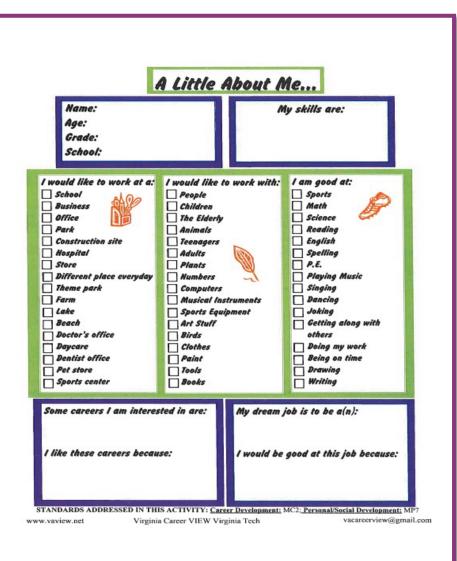

#### **Career Exploration and Development**

| home are:                                             | My favorite school subjects are:                      |
|-------------------------------------------------------|-------------------------------------------------------|
| If I could go anywhere I<br>would go to<br>because:   | My three greatest strengths<br>are:<br>1.<br>2.<br>3. |
| Three things I love to do are:<br>1.                  | Three goals I have for this year are:<br>1.<br>2.     |
| 23.                                                   | 3.                                                    |
| 2<br>3<br>Three dream jobs I have are:<br>1<br>2<br>3 |                                                       |

# Career Exploration and Development

Workforce Connections