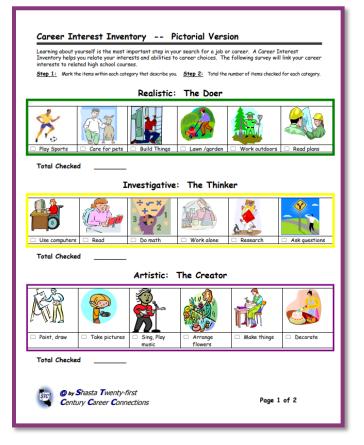

#### **Picture Interest Inventory Structured**

| F                               | <b>Structured around eight different career fields</b>                                                                                                                                                                                                                     |
|---------------------------------|----------------------------------------------------------------------------------------------------------------------------------------------------------------------------------------------------------------------------------------------------------------------------|
| Student name:                   | Today's Date:                                                                                                                                                                                                                                                              |
| Birth Date:                     | Age:                                                                                                                                                                                                                                                                       |
| How to Use<br>This<br>Inventory | <ul> <li>Directions:</li> <li>Each page contains three pictures.</li> <li>Choose the picture from each group that shows the task you like most.</li> <li>Place an "X" under the picture of the task you choose.</li> <li>Choose <u>only one from each page</u>.</li> </ul> |

#### **Picture Interest Inventory**