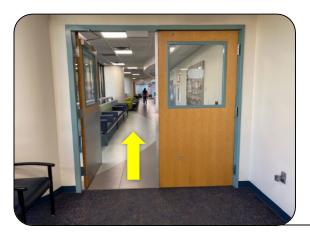

## Lost? Call us at 505-272-1894

**10** 

Go through the doors and turn left.

**(11**)

You will walk through **another set of doors**. Walk down the long hallway.

There is colorful artwork on the right side of the hallway.