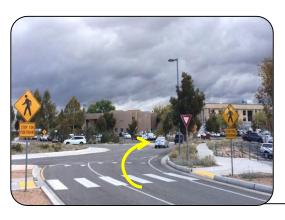

Get off I-25 at Exit 225 towards Lomas Blvd.

After you exit, go East (towards the mountains) on Lomas Blvd. for about 1 mile.

Turn left onto Yale Blvd.

EXIT 225

omas Blvd 🗷

H

2

You will enter a traffic circle.

Take your **first right** out of the traffic circle onto **Camino de Salud.** 

Lost? Call us at 505-272-1894

**3** Turn right at the stop sign to park.

Drive into the **West Parking Garage** (also called the Patient Parking Garage).