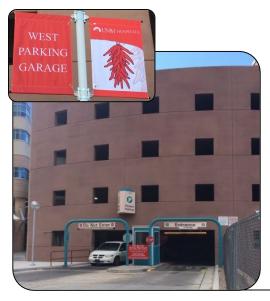

Take your **first right** out of the traffic circle onto **Camino de Salud.** 

Lost? Call us at 505-272-1894

**3** Turn right at the stop sign to park.

Drive into the **West Parking Garage** (also called the Patient Parking Garage).

If there's no parking on the ground floor, you can go up or down to different levels.

There is more handicapped parking in the Neurosciences loop, Lot 4, and K Lot.

Take the elevator from the parking garage to the Ground Floor.