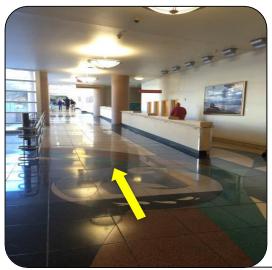

Press the "G" button.

6 Go into the spinning doors.
When you're inside, go straight.

You will see a ramp ahead. There are restaurants to the left of the ramp and the Emergency Department to the right of the ramp. Go straight up the ramp.

Look for signs that say Main Hospital.

You will walk through a set of doors at the top of the ramp. In front of you is an information desk.

Look to your right. You'll see the **H elevators.** 

Take the elevators to the **3rd floor**.