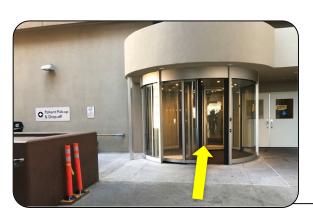

Press the "G" button.

6 Go into the spinning doors.
When you're inside, go straight.

You will see a ramp ahead. There are restaurants to the left of the ramp and the Emergency Department to the right of the ramp. Go straight up the ramp.