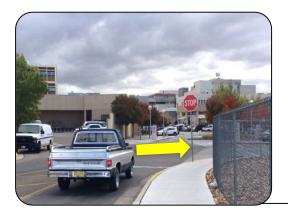

Get off I-25 at Exit 225 towards Lomas Blvd.

After you exit, go East (towards the mountains) on Lomas Blvd. for about 1 mile.

Turn left onto Yale Blvd.

EXIT 225

omas Blvd 🗷

H

2

You will enter a traffic circle.

Take your **first right** out of the traffic circle onto **Camino de Salud.** 

Lost? Call us at 505-272-1894

**3** Turn right at the stop sign to park.

Drive into the **West Parking Garage** (also called the Patient Parking Garage).