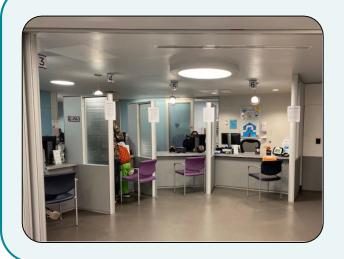

**12**)

**Keep walking** down the hallway.

There are windows on your left and paintings of hot air balloons on your right when you get close to the clinic.

You will arrive at the **Pediatric Primary** and **Specialty Care Clinic.** There is a sea turtle and purple squid below the clinic sign.

You will need to check in at the front desk as soon as you find the clinic.

You have gone too far if you see a coffee shop.

HLO Approved 1/20 812-1019