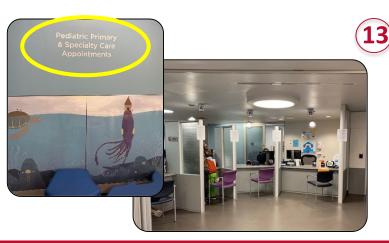

**12**)

**Keep walking** down the hallway.

There are windows on your left and paintings of hot air balloons on your right when you get close to the clinic.

You will arrive at the **Pediatric Primary** and **Specialty Care Clinic.** There is a sea turtle and purple squid below the clinic sign.

You will need to check in at the front desk as soon as you find the clinic.

You have gone too far if you see a coffee shop.

HLO Approved 1/20 812-1019