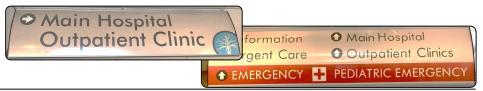

Look for signs that say Main Hospital.

You will walk through a set of doors at the top of the ramp. In front of you is an information desk.

Look to your right. You'll see the **H elevators.** 

Take the elevators to the **3rd floor**.