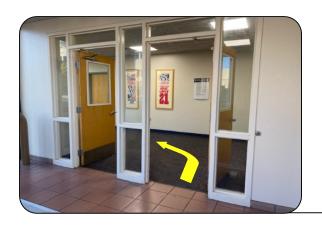

## Lost? Call us at 505-272-1894

**10** 

Go through the doors and turn left.

**(11**)

You will walk through **another set of doors**. Walk down the long hallway.

There is colorful artwork on the right side of the hallway.