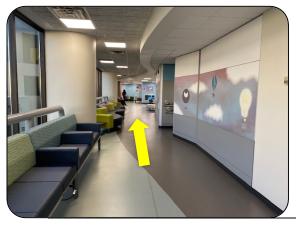

## Lost? Call us at 505-272-1894

**10** 

Go through the doors and turn left.

**(11**)

You will walk through **another set of doors**. Walk down the long hallway.

There is colorful artwork on the right side of the hallway.

**12**)

**Keep walking** down the hallway.

There are windows on your left and paintings of hot air balloons on your right when you get close to the clinic.

You will arrive at the **Pediatric Primary** and **Specialty Care Clinic.** There is a sea turtle and purple squid below the clinic sign.