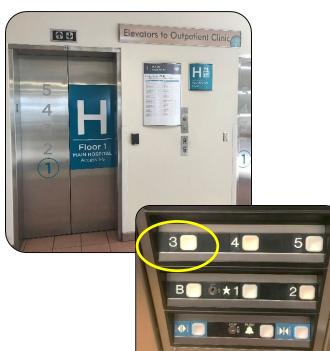

Look for signs that say Main Hospital.

You will walk through a set of doors at the top of the ramp. In front of you is an information desk.

Look to your right. You'll see the **H elevators.** 

Take the elevators to the **3rd floor**.

When you step out off the elevator on the 3<sup>rd</sup> floor, **turn right**.