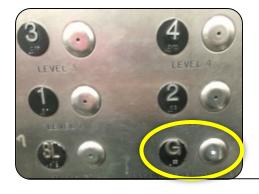

If there's no parking on the ground floor, you can go up or down to different levels.

There is more handicapped parking in the Neurosciences loop, Lot 4, and K Lot.

Take the elevator from the parking garage to the Ground Floor.

Press the "G" button.

6 Go into the spinning doors.
When you're inside, go straight.

You will see a ramp ahead. There are restaurants to the left of the ramp and the Emergency Department to the right of the ramp. Go straight up the ramp.