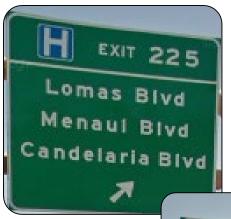

Get off I-25 at Exit 225 towards Lomas Blvd.

After you exit, go East (towards the mountains) on Lomas Blvd. for about 1 mile.

Turn left onto Yale Blvd.

EXIT 225

omas Blvd 🗷

H

2

You will enter a traffic circle.