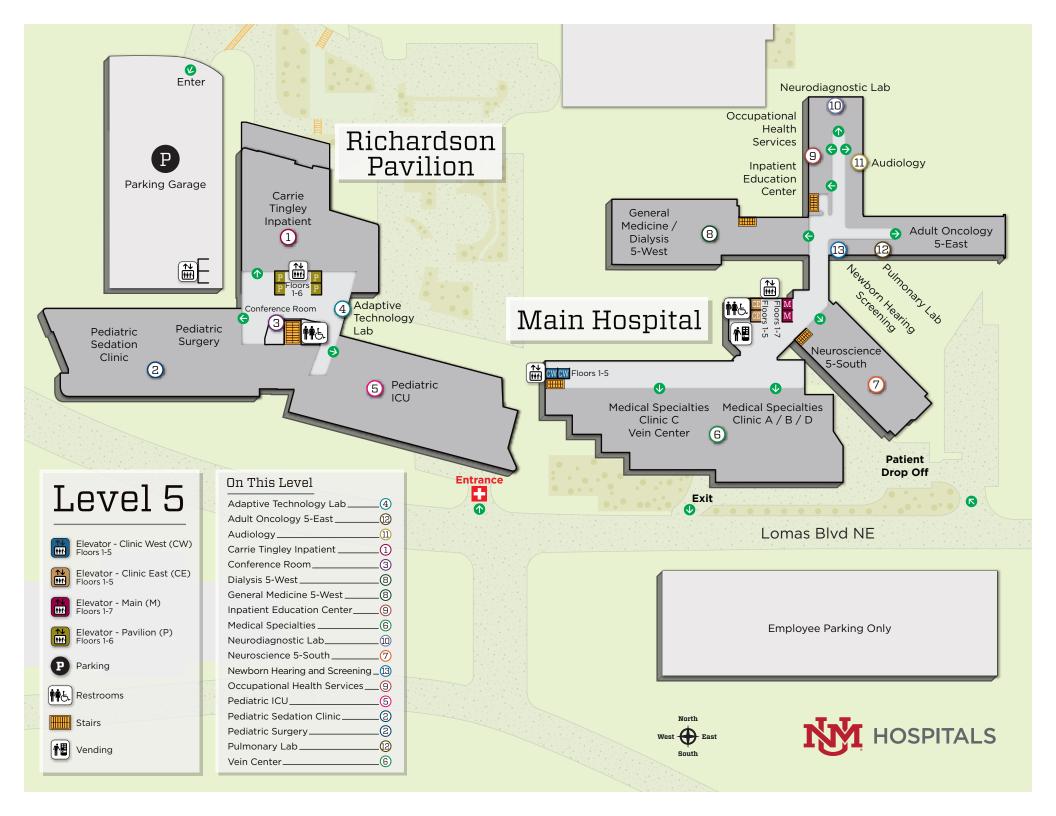

## How to Use These Maps

Here are a few things that might be helpful to know.

There are two buildings that make up this part of UNMH.

You can only go between buildings on Levels 1 and 2.

Each Level Map will show you if there are connections between the buildings.

## **Elevators**

- The **Pavilion Elevators** will get you to Floors 1-6 in the Pavilion. They will **not** get you to any of the floors in the Main Hospital.
- The **Cath Lab Elevators** will get you to Floors 1-3 in the Main Hospital. They will not get you to any other floors in the Main Hospital. They will **not** get you to any of the floors in the Pavilion.
- The **Clinic West and Clinic East Elevators** will get you to Floors 1-5 in the Main Hospital. They will **not** get you to Floors 6 and 7 in the Main Hospital. They will **not** get you to any of the floors in the Pavilion.
- The **Main Elevators** will get you to Floors 1-7 in the Main Hospital. They will **not** get you to any of the floors in the Pavilion.