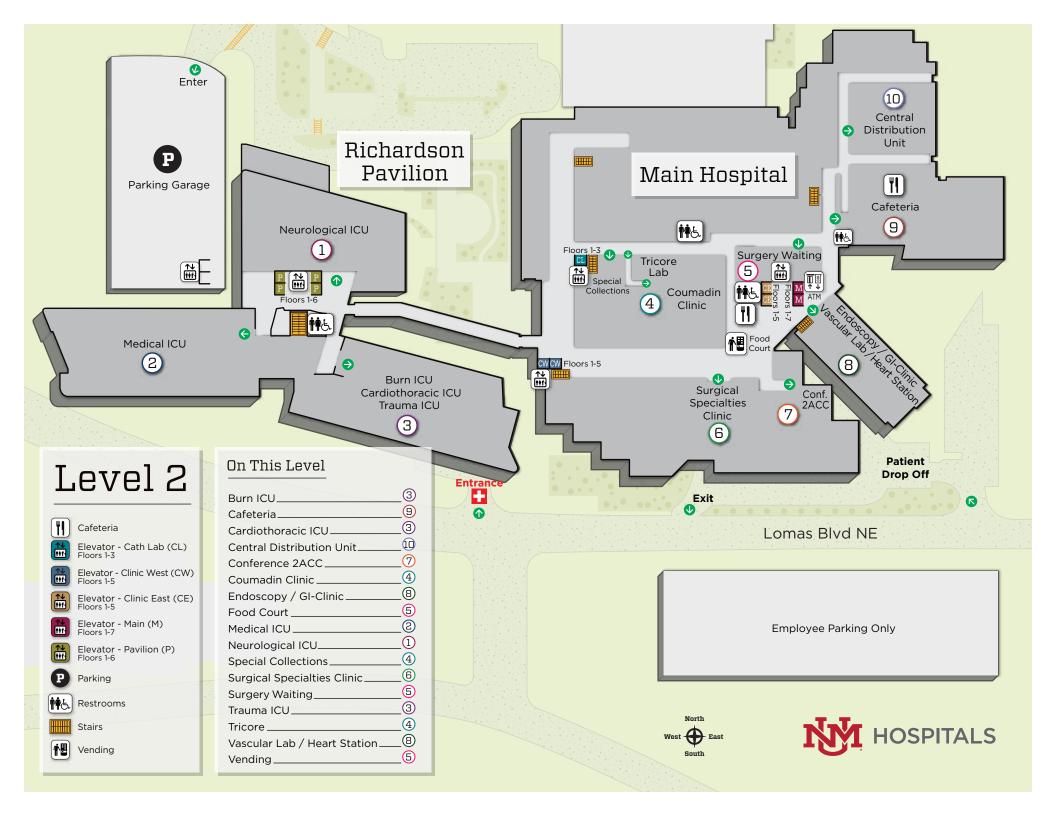

## How to Use These Maps

Here are a few things that might be helpful to know.

There are two buildings that make up this part of UNMH.

You can only go between buildings on Levels 1 and 2.

Each Level Map will show you if there are connections between the buildings.

## **Elevators**

- The **Pavilion Elevators** will get you to Floors 1-6 in the Pavilion. They will **not** get you to any of the floors in the Main Hospital.
- The **Cath Lab Elevators** will get you to Floors 1-3 in the Main Hospital. They will not get you to any other floors in the Main Hospital. They will **not** get you to any of the floors in the Pavilion.
- The **Clinic West and Clinic East Elevators** will get you to Floors 1-5 in the Main Hospital. They will **not** get you to Floors 6 and 7 in the Main Hospital. They will **not** get you to any of the floors in the Pavilion.
- The **Main Elevators** will get you to Floors 1-7 in the Main Hospital. They will **not** get you to any of the floors in the Pavilion.