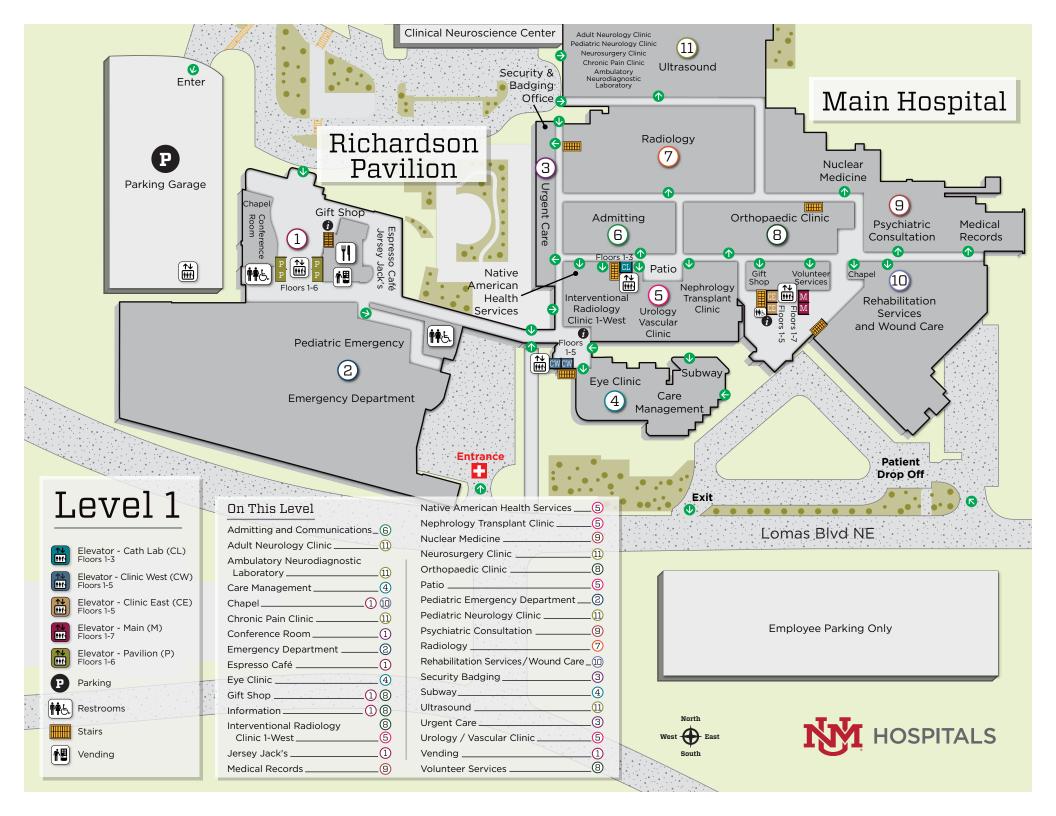

## How to Use These Maps

Here are a few things that might be helpful to know.

There are two buildings that make up this part of UNMH.

You can only go between buildings on Levels 1 and 2.

Each Level Map will show you if there are connections between the buildings.

## **Elevators**

- The **Pavilion Elevators** will get you to Floors 1-6 in the Pavilion. They will **not** get you to any of the floors in the Main Hospital.
- The **Cath Lab Elevators** will get you to Floors 1-3 in the Main Hospital. They will not get you to any other floors in the Main Hospital. They will **not** get you to any of the floors in the Pavilion.
- The **Clinic West and Clinic East Elevators** will get you to Floors 1-5 in the Main Hospital. They will **not** get you to Floors 6 and 7 in the Main Hospital. They will **not** get you to any of the floors in the Pavilion.
- The **Main Elevators** will get you to Floors 1-7 in the Main Hospital. They will **not** get you to any of the floors in the Pavilion.

## Information

- One information desk is by the Main Entrance to the Pavilion (where the Balloon Flag is).
- One information desk is by the Main Connector Entrance (where the Wolf Flag is).
- One information desk is at the Main Entrance to the Main Hospital off of Lomas Boulevard.