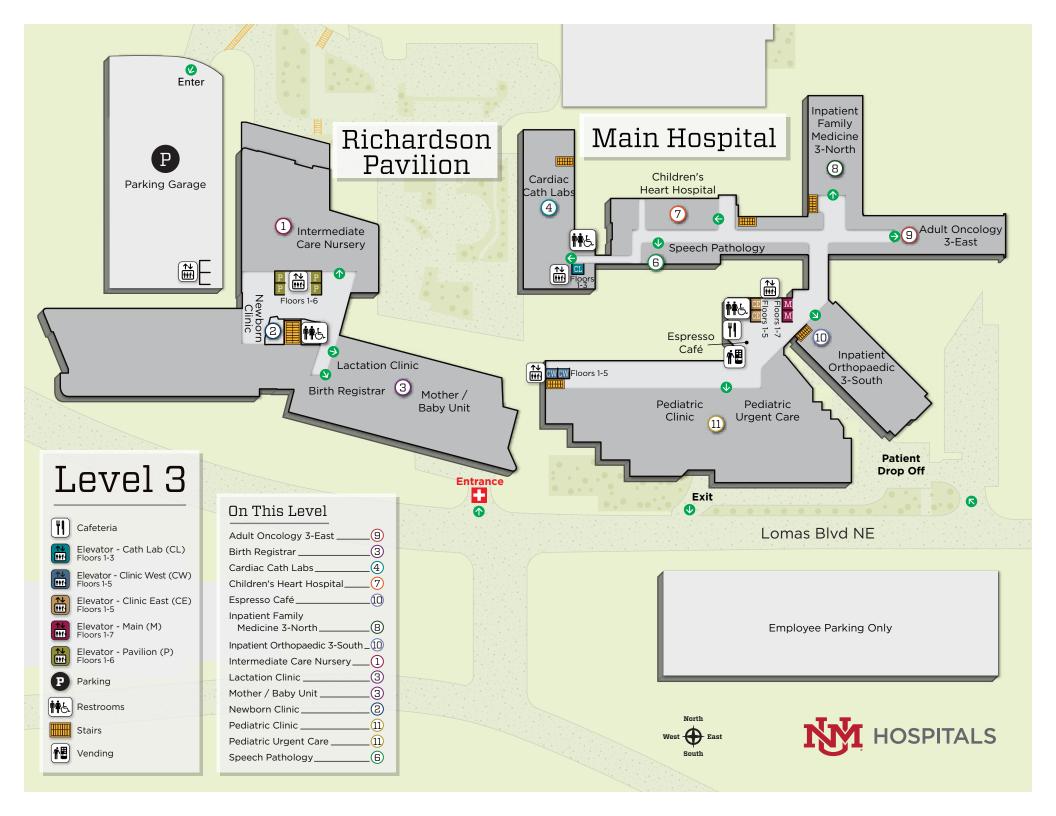

## How to Use These Maps

Here are a few things that might be helpful to know.

There are two buildings that make up this part of UNMH.

You can only go between buildings on Levels 1 and 2.

Each Level Map will show you if there are connections between the buildings.

## **Elevators**

- The **Pavilion Elevators** will get you to Floors 1-6 in the Pavilion. They will **not** get you to any of the floors in the Main Hospital.
- The **Cath Lab Elevators** will get you to Floors 1-3 in the Main Hospital. They will not get you to any other floors in the Main Hospital. They will **not** get you to any of the floors in the Pavilion.
- The **Clinic West and Clinic East Elevators** will get you to Floors 1-5 in the Main Hospital. They will **not** get you to Floors 6 and 7 in the Main Hospital. They will **not** get you to any of the floors in the Pavilion.
- The **Main Elevators** will get you to Floors 1-7 in the Main Hospital. They will **not** get you to any of the floors in the Pavilion.