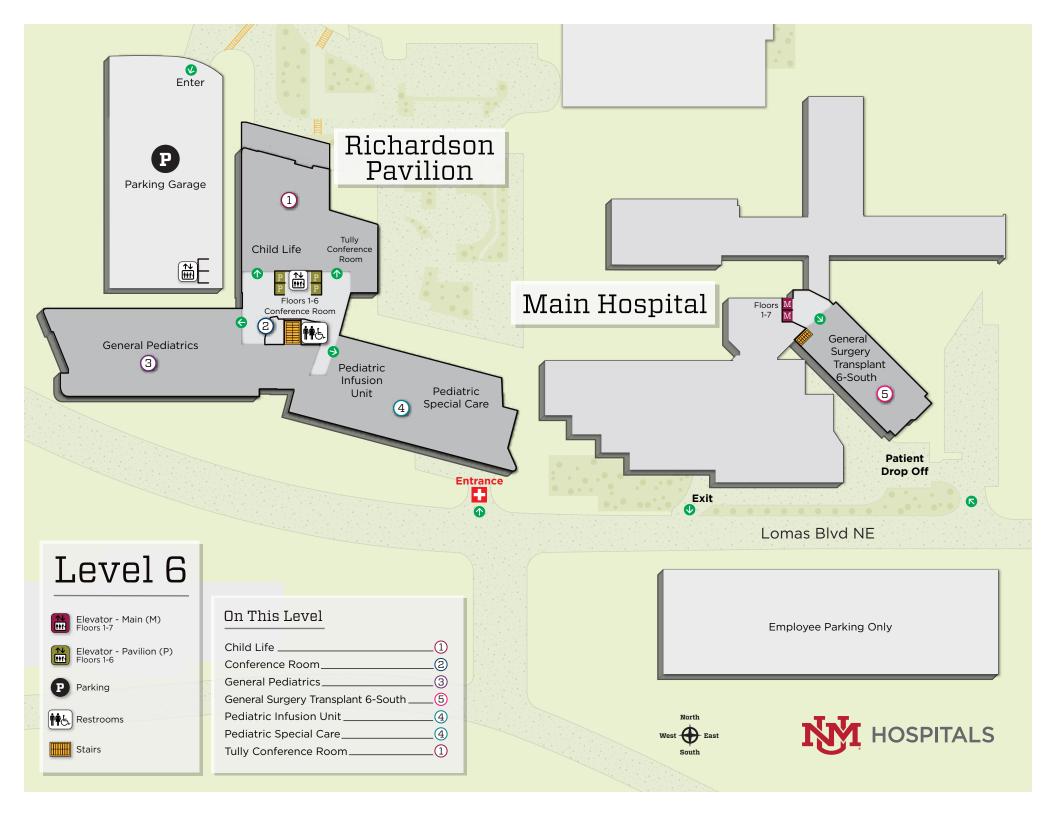

## How to Use These Maps

Here are a few things that might be helpful to know.

There are two buildings that make up this part of UNMH.

You can only go between buildings on Levels 1 and 2.

Each Level Map will show you if there are connections between the buildings.

## **Elevators**

- The **Pavilion Elevators** will get you to Floors 1-6 in the Pavilion. They will **not** get you to any of the floors in the Main Hospital.
- The **Cath Lab Elevators** will get you to Floors 1-3 in the Main Hospital. They will not get you to any other floors in the Main Hospital. They will **not** get you to any of the floors in the Pavilion.
- The **Clinic West and Clinic East Elevators** will get you to Floors 1-5 in the Main Hospital. They will **not** get you to Floors 6 and 7 in the Main Hospital. They will **not** get you to any of the floors in the Pavilion.
- The **Main Elevators** will get you to Floors 1-7 in the Main Hospital. They will **not** get you to any of the floors in the Pavilion.