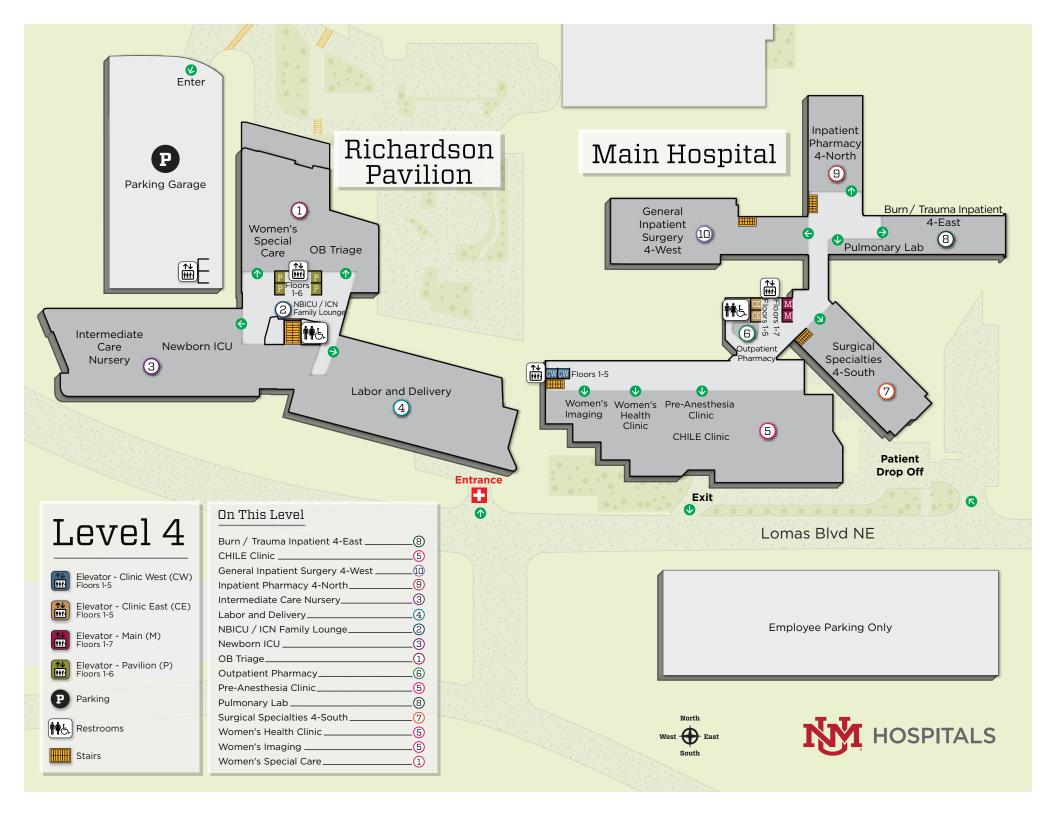

## How to Use These Maps

Here are a few things that might be helpful to know.

There are two buildings that make up this part of UNMH.

You can only go between buildings on Levels 1 and 2.

Each Level Map will show you if there are connections between the buildings.

## **Elevators**

- The **Pavilion Elevators** will get you to Floors 1-6 in the Pavilion. They will **not** get you to any of the floors in the Main Hospital.
- The **Cath Lab Elevators** will get you to Floors 1-3 in the Main Hospital. They will not get you to any other floors in the Main Hospital. They will **not** get you to any of the floors in the Pavilion.
- The **Clinic West and Clinic East Elevators** will get you to Floors 1-5 in the Main Hospital. They will **not** get you to Floors 6 and 7 in the Main Hospital. They will **not** get you to any of the floors in the Pavilion.
- The **Main Elevators** will get you to Floors 1-7 in the Main Hospital. They will **not** get you to any of the floors in the Pavilion.