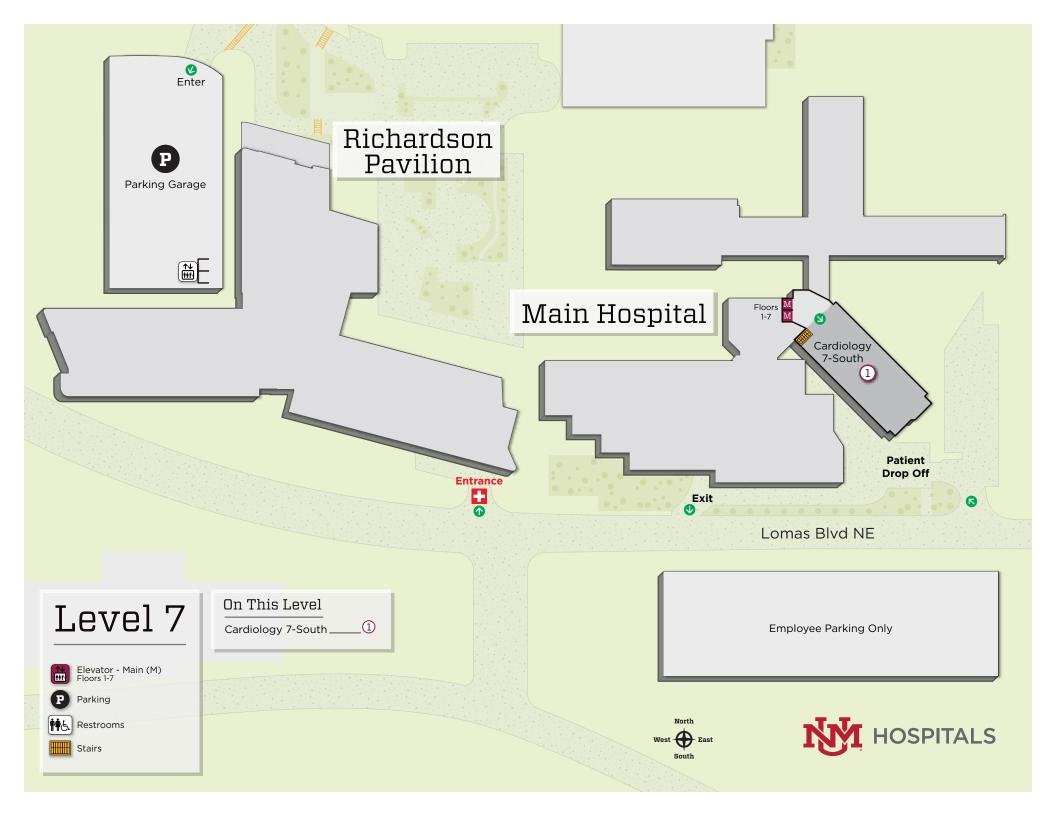

## How to Use These Maps

Here are a few things that might be helpful to know.

There are two buildings that make up this part of UNMH.

You can only go between buildings on Levels 1 and 2.

Each Level Map will show you if there are connections between the buildings.

## **Elevators**

- The **Pavilion Elevators** will get you to Floors 1-6 in the Pavilion. They will **not** get you to any of the floors in the Main Hospital.
- The **Cath Lab Elevators** will get you to Floors 1-3 in the Main Hospital. They will not get you to any other floors in the Main Hospital. They will **not** get you to any of the floors in the Pavilion.
- The **Clinic West and Clinic East Elevators** will get you to Floors 1-5 in the Main Hospital. They will **not** get you to Floors 6 and 7 in the Main Hospital. They will **not** get you to any of the floors in the Pavilion.
- The **Main Elevators** will get you to Floors 1-7 in the Main Hospital. They will **not** get you to any of the floors in the Pavilion.